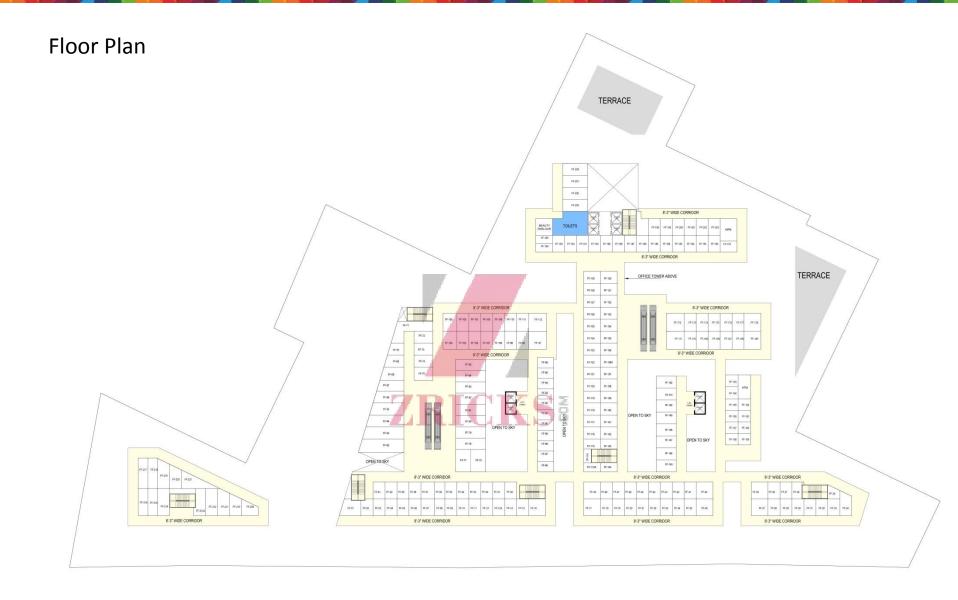

## **Retail Floors**

#### **Retail Floors**

Payment Plan – Possession Link Plan (35:35:30)

| Booking                       | Rs. 5/ Lacs                                                    |
|-------------------------------|----------------------------------------------------------------|
| 30 Days from Booking          | 10% of TSV (BSP + PLC + EDC/IDC + Parking) Minus<br>Rs. 5 Lacs |
| 60 Days from Booking          | 10% of TSV (BSP + PLC + EDC/IDC + Parking)                     |
| 90 Days from Booking          | 15% of TSV (BSP + PLC + EDC/IDC + Parking)                     |
| Completion of Super Structure | 35% of TSV (BSP + PLC + EDC/IDC + Parking)                     |
| Offer of Possession           | 30% of TSV (BSP + PLC + EDC/IDC + Parking)                     |