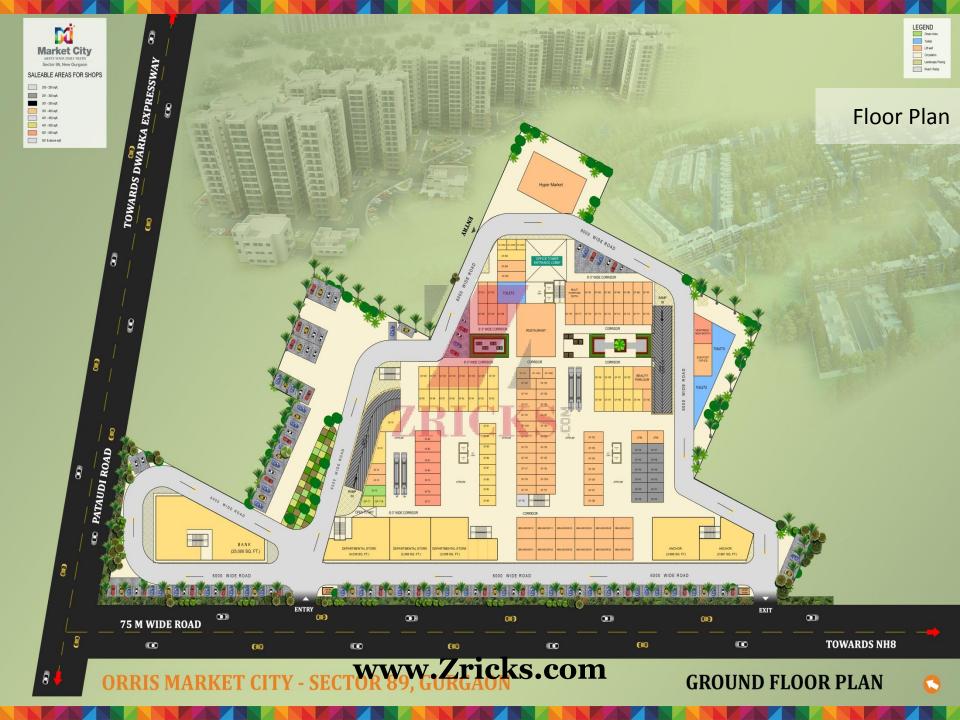

## **Retail Floors**

#### **Retail Floors**

Payment Plan – Possession Link Plan (35:35:30)

| Booking                       | Rs. 5/ Lacs                                                    |
|-------------------------------|----------------------------------------------------------------|
| 30 Days from Booking          | 10% of TSV (BSP + PLC + EDC/IDC + Parking) Minus<br>Rs. 5 Lacs |
| 60 Days from Booking          | 10% of TSV (BSP + PLC + EDC/IDC + Parking)                     |
| 90 Days from Booking          | 15% of TSV (BSP + PLC + EDC/IDC + Parking)                     |
| Completion of Super Structure | 35% of TSV (BSP + PLC + EDC/IDC + Parking)                     |
| Offer of Possession           | 30% of TSV (BSP + PLC + EDC/IDC + Parking)                     |