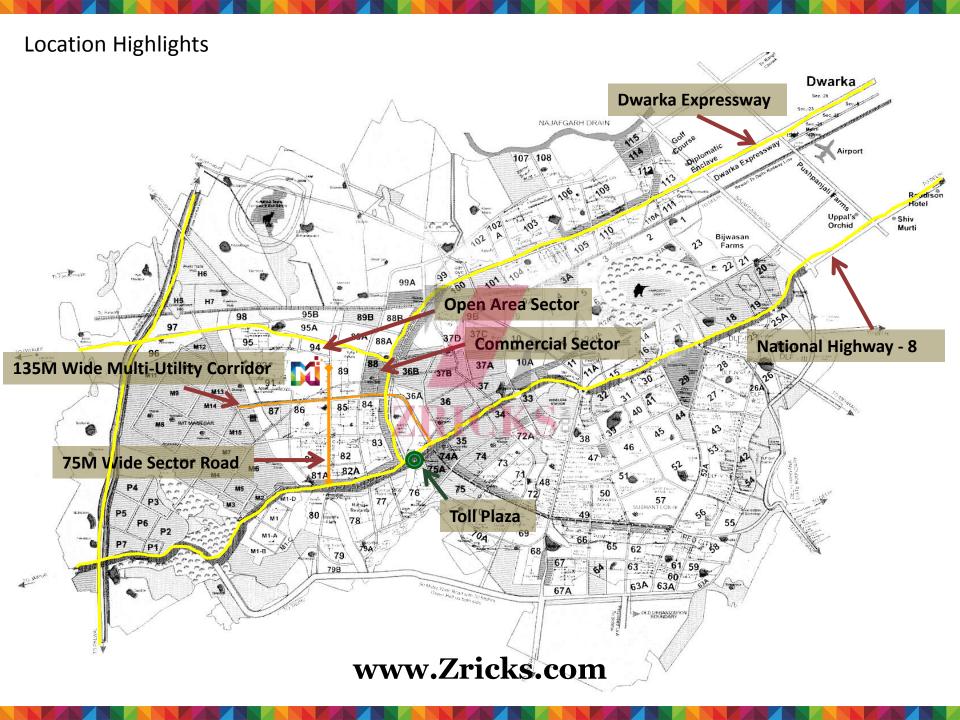

# Fruitful Returns **Excellent Location** Part of 1000 Acres Integrated Township **Low Maintenance Investment** Easy Accessibility from NH8, Dwarka Expressway & Pataudi Road Surrounded by 50,000 High End Residential Apartments High Return on Investment **Competitive Pricing** Wide Frontage of 700 Feet www.Zricks.com