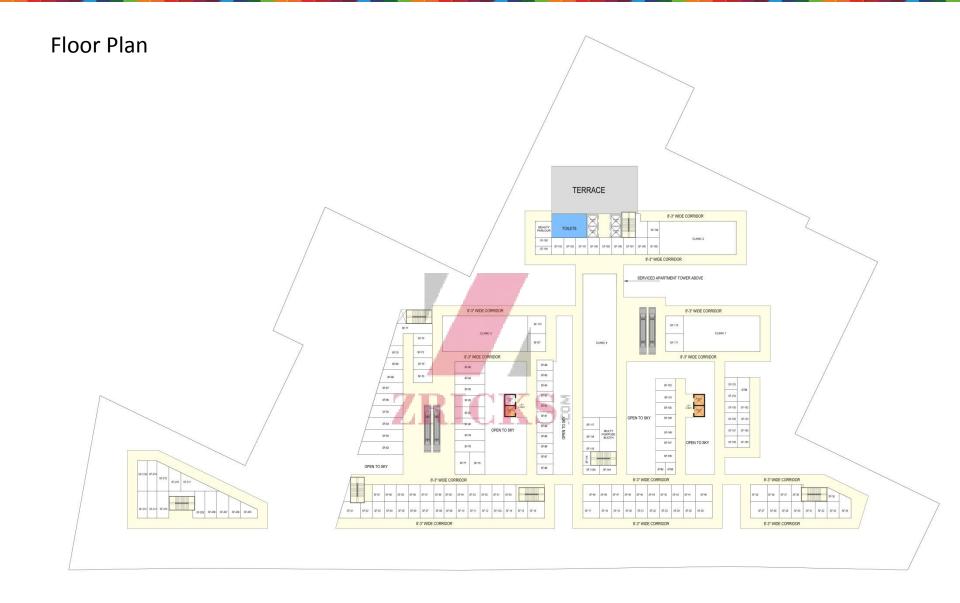

## **Office Tower**

#### **Office Tower**

## Possession Linked Payment Plan (30:70)

| Installment           | Amount                                                 |
|-----------------------|--------------------------------------------------------|
| Booking               | Rs. 4/ Lacs                                            |
| 30 Days from Booking  | 20% of TSV (BSP + EDC/IDC + Parking) Minus Rs. 5  Lacs |
| 120 Days from Booking | 10% of TSV (BSP + EDC/IDC + Parking)                   |
| Offer of Possession   | 70% of TSV (BSP + EDC/IDC + Parking)                   |