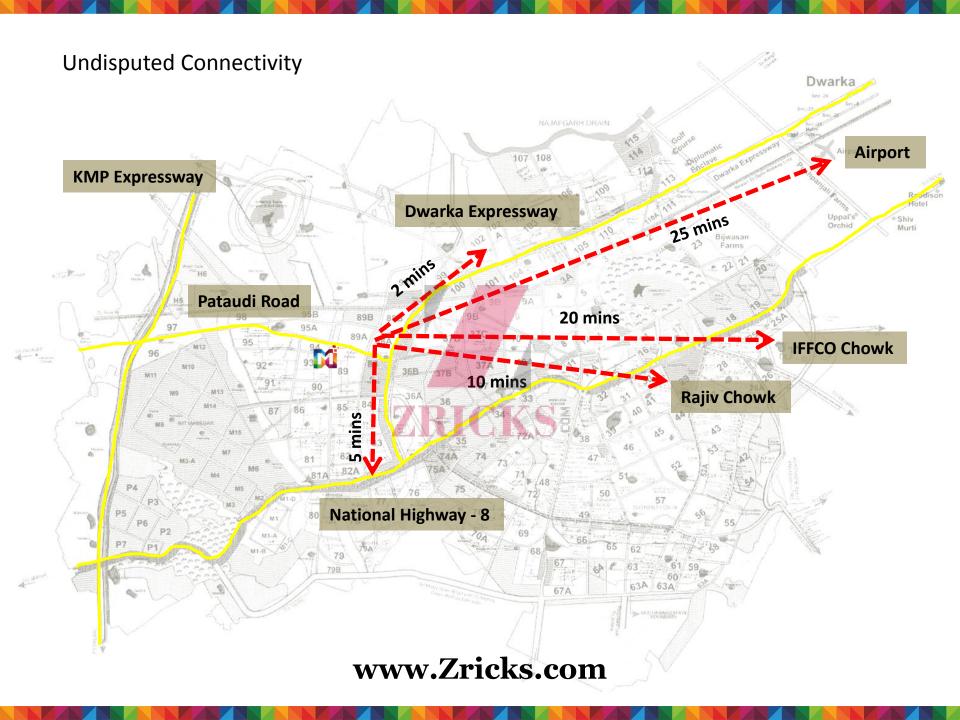

## Artistic Elevation



## **Location Map**



#### Best of the World

**Orris Market City** offers you the opportunity to enjoy an international lifestyle at your doorstep. with its modern and trendy European appeal. Market city brings you a world of choice in hospitality, office suites and retail.







www.Zricks.com





#### **Residential Catchment**



Part of 100 Acres Township



www.Zricks.com

#### **Renowned Establishments**





















## Well-maintained Vicinity











































## **Artistic Elevations**









## Actual Site Images







#### Price List

| Floor        | Price in sq.ft. |
|--------------|-----------------|
| Ground Floor | As Applicable   |
| First Floor  | As Applicable   |
| Second floor | As Applicable   |
| Third Floor  | As Applicable   |

|                  | Ground Floor | First Floor | Second Floor | Third Floor |
|------------------|--------------|-------------|--------------|-------------|
| Main Sector Road | 15%          | 7.5%        | 7.5%         | No PLC      |
| Atrium           | 10%          | 5%          | 5%